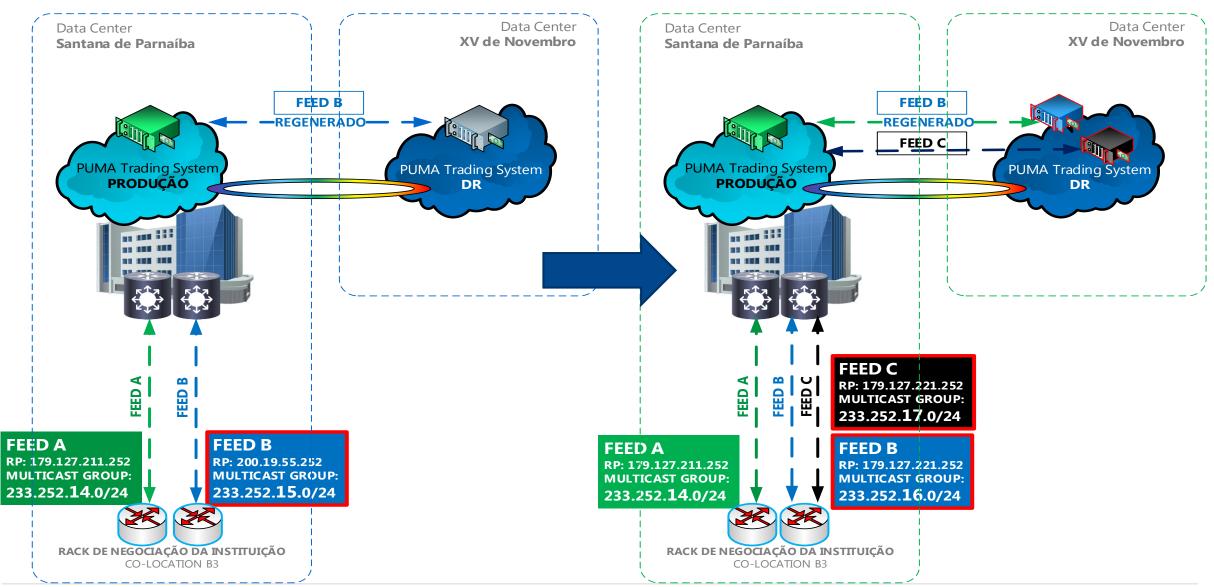

# New changes on DR Infrastructure -PUMA Trading System







#### AGENDA

PUMA Trading System Architecture Network Configurations Trading Services Activities Timeline Conclusion



## PLATAFORM ARCHITECTURE



#### **CURRENT PRODUCTION – FEED-A AND FEED-B**





#### **CURRENT DR – FEED-A AND FEED-B**

#### **DR Mock Tests and DR events**





#### **CREATION OF NEW DR EXCLUSIVE – FEED-C AND NEW IPs FOR FEED-B**





## CREATION OF NEW DR EXCLUSIVE – FEED-C AND NEW IPs FOR FEED-B DR Mock Tests and DR events





## **NETWORK CONFIGURATIONS**

## RCB

**[B**]<sup>3</sup>



## **CO-LOCATION**

**MARKET DATA TRAFFIC - CURRENT** 

#### **NEW MARKET DATA TRAFFIC**





## **NOVOS FLUXOS DE DADOS - RCB**





## **NEW DATA WORKFLOW- CO-LOCATON**



#### DATA WORKFLOW - NEW FEED B



DATA WORKFLOW - NEW FEED C

## **PUMA DR ADDRESS SUMMARY**



| PUMA TRADING SYSTEM DR NETWORK (CURRENT) |                    |  |  |
|------------------------------------------|--------------------|--|--|
| ORDER ENTRY                              | MARKET DATA FEED B |  |  |
| 177.54.208.0/23 AND 177.54.223.0/24      | 179.127.220.0/23   |  |  |

|      | UMDF FEEDS (CURRENT) |                   |                                     |                  |  |
|------|----------------------|-------------------|-------------------------------------|------------------|--|
| FEED | SEGMENT              | <b>RP ADDRESS</b> | MULTICAST SENDERS                   | MULTICAST GROUPS |