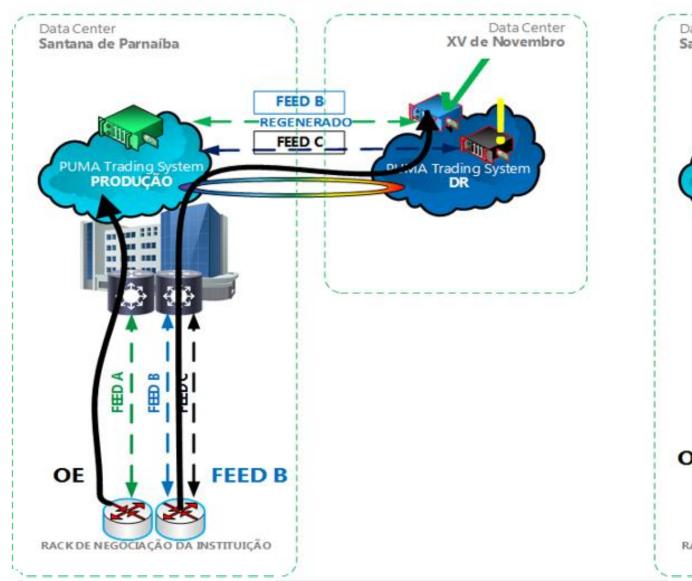

# New changes on DR Infrastructure -PUMA Trading System







#### AGENDA

PUMA Trading System Architecture Network Configurations Trading Services Activities Timeline Conclusion



## PLATAFORM ARCHITECTURE



#### **CURRENT PRODUCTION – FEED-A AND FEED-B**





#### **CURRENT DR – FEED-A AND FEED-B**

#### **DR Mock Tests and DR events**





#### **CREATION OF NEW DR EXCLUSIVE – FEED-C AND NEW IPs FOR FEED-B**





## CREATION OF NEW DR EXCLUSIVE – FEED-C AND NEW IPs FOR FEED-B DR Mock Tests and DR events





## **NETWORK CONFIGURATIONS**

## RCB

**[B**]<sup>3</sup>



## **CO-LOCATION**

**MARKET DATA TRAFFIC - CURRENT** 

#### **NEW MARKET DATA TRAFFIC**





## **NOVOS FLUXOS DE DADOS - RCB**





## **NEW DATA WORKFLOW- CO-LOCATON**



#### DATA WORKFLOW - NEW FEED B



DATA WORKFLOW - NEW FEED C

## **PUMA DR ADDRESS SUMMARY**



| PUMA TRADING SYSTEM DR NETWORK (CURRENT) |                    |  |  |
|------------------------------------------|--------------------|--|--|
| ORDER ENTRY                              | MARKET DATA FEED B |  |  |
| 177.54.208.0/23 AND 177.54.223.0/24      | 179.127.220.0/23   |  |  |

|      | UMDF FEEDS (CURRENT) |                   |                                     |                  |  |
|------|----------------------|-------------------|-------------------------------------|------------------|--|
| FEED | SEGMENT              | <b>RP ADDRESS</b> | MULTICAST SENDERS                   | MULTICAST GROUPS |  |
| A    | BM&F & BOVESPA       | 179.127.221.252   | 179.127.210.0/23