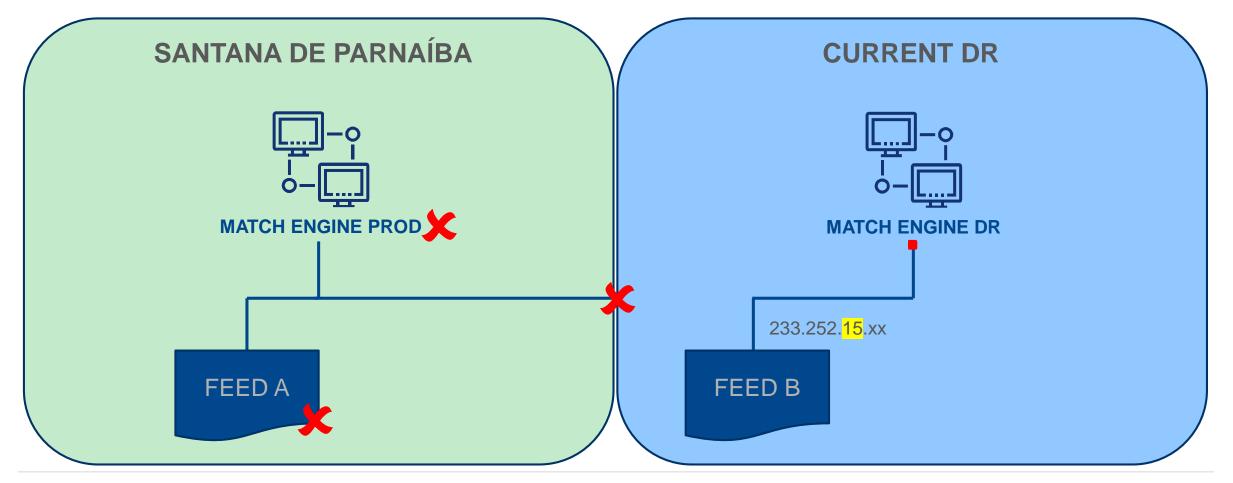

# New changes on DR Infrastructure -PUMA Trading System







#### AGENDA

PUMA Trading System Architecture Network Configurations Trading Services Activities Timeline Conclusion



## PLATAFORM ARCHITECTURE



#### **CURRENT PRODUCTION – FEED-A AND FEED-B**





#### **CURRENT DR – FEED-A AND FEED-B**

#### **DR Mock Tests and DR events**





#### **CREATION OF NEW DR EXCLUSIVE – FEED-C AND NEW IPs FOR FEED-B**





## CREATION OF NEW DR EXCLUSIVE – FEED-C AND NEW IPs FOR FEED-B DR Mock Tests and DR events





## **NETWORK CONFIGURATIONS**

## RCB

**[B**]<sup>3</sup>



## **CO-LOCATION**

**MARKET DATA TRAFFIC - CURRENT** 

#### **NEW MARKET DATA TRAFFIC**





## **NOVOS FLUXOS DE DADOS - RCB**





## **NEW DATA WORKFLOW- CO-LOCATON**



#### DATA WORKFLOW - NEW FEED B



DATA WORKFLOW - NEW FEED C

## **PUMA DR ADDRESS SUMMARY**



| PUMA TRADING SYSTEM DR NETWORK (CURRENT) |                    |  |  |
|------------------------------------------|--------------------|--|--|
| ORDER ENTRY                              | MARKET DATA FEED B |  |  |
| 177.54.208.0/23 AND 177.54.223.0/24      | 179.127.220.0/23   |  |  |

|