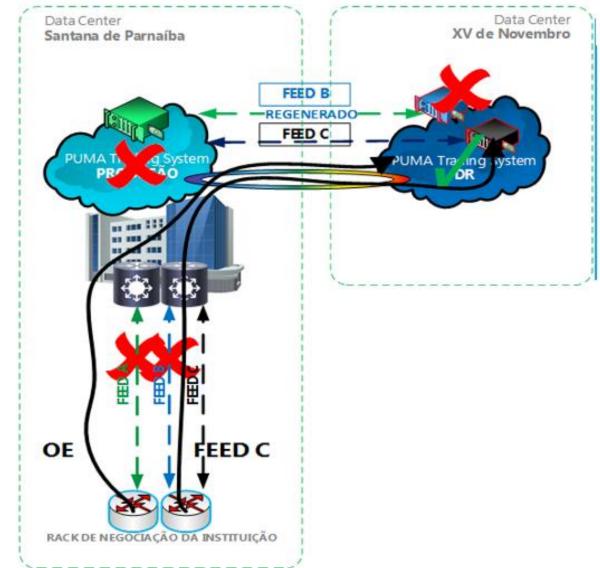

# New changes on DR Infrastructure -PUMA Trading System







#### AGENDA

PUMA Trading System Architecture Network Configurations Trading Services Activities Timeline Conclusion



## PLATAFORM ARCHITECTURE



#### **CURRENT PRODUCTION – FEED-A AND FEED-B**





#### **CURRENT DR – FEED-A AND FEED-B**

#### **DR Mock Tests and DR events**





#### **CREATION OF NEW DR EXCLUSIVE – FEED-C AND NEW IPs FOR FEED-B**





## CREATION OF NEW DR EXCLUSIVE – FEED-C AND NEW IPs FOR FEED-B DR Mock Tests and DR events





## **NETWORK CONFIGURATIONS**

## RCB

**[B**]<sup>3</sup>



## **CO-LOCATION**

**MARKET DATA TRAFFIC - CURRENT** 

#### **NEW MARKET DATA TRAFFIC**





## **NOVOS FLUXOS DE DADOS - RCB**





## **NEW DATA WORKFLOW- CO-LOCATON**



#### DATA WORKFLOW - NEW FEED B



DATA WORKFLOW - NEW FEED C

## **PUMA DR ADDRESS SUMMARY**



| PUMA TRADING SYSTEM DR NETWORK (CURRENT) |                    |  |  |
|------------------------------------------|--------------------|--|--|
| ORDER ENTRY                              | MARKET DATA FEED B |  |  |
| 177.54.208.0/23 AND 177.54.223.0/24      | 179.127.220.0/23   |  |  |

|      | UMDF FEEDS (CURRENT) |                   |                                     |                  |  |
|------|----------------------|-------------------|-------------------------------------|------------------|--|
| FEED | SEGMENT              | <b>RP ADDRESS</b> | MULTICAST SENDERS                   | MULTICAST GROUPS |  |
| A    | BM&F & BOVESPA       | 179.127.221.252   | 179.127.210.0/23                    | 233.252.14.0/24  |  |