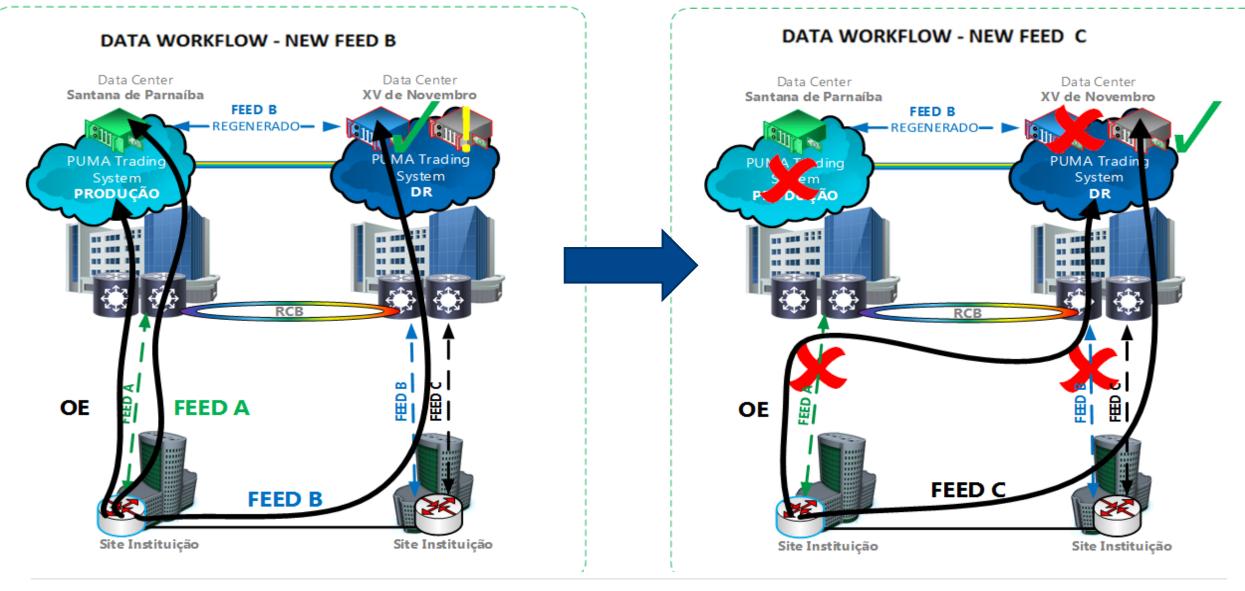

# New changes on DR Infrastructure -PUMA Trading System







#### AGENDA

PUMA Trading System Architecture Network Configurations Trading Services Activities Timeline Conclusion



## PLATAFORM ARCHITECTURE



#### **CURRENT PRODUCTION – FEED-A AND FEED-B**





#### **CURRENT DR – FEED-A AND FEED-B**

#### **DR Mock Tests and DR events**





#### **CREATION OF NEW DR EXCLUSIVE – FEED-C AND NEW IPs FOR FEED-B**





## CREATION OF NEW DR EXCLUSIVE – FEED-C AND NEW IPs FOR FEED-B DR Mock Tests and DR events





## **NETWORK CONFIGURATIONS**

## RCB

**[B**]<sup>3</sup>



## **CO-LOCATION**

**MARKET DATA TRAFFIC - CURRENT** 

#### **NEW MARKET DATA TRAFFIC**





## **NOVOS FLUXOS DE DADOS - RCB**





## **NEW DATA WORKFLOW- CO-LOCATON**



#### DATA WORKFLOW - NEW FEED B



DATA WORKFLOW - NEW FEED C

## **PUMA DR ADDRESS SUMMARY**



| PUMA TRADING SYSTEM DR NETWORK (CURRENT) |                    |  |  |
|------------------------------------------|--------------------|--|--|
| ORDER ENTRY                              | MARKET DATA FEED B |  |  |
| 177.54.208.0/23 AND 177.54.223.0/24      | 179.127.220.0/23   |  |  |

|      | UMDF FEEDS (CURRENT) |                   |                                     |                  |  |
|------|----------------------|-------------------|-------------------------------------|------------------|--|
| FEED | SEGMENT              | <b>RP ADDRESS</b> | MULTICAST SENDERS                   | MULTICAST GROUPS |  |
| A    | BM&F & BOVESPA       | 179.