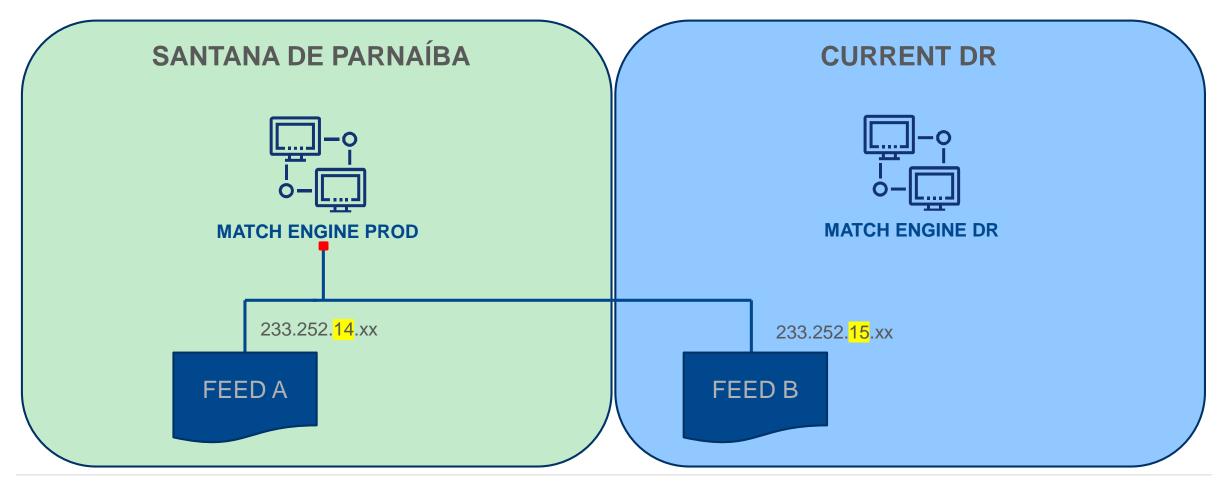

# New changes on DR Infrastructure -PUMA Trading System







#### AGENDA

PUMA Trading System Architecture Network Configurations Trading Services Activities Timeline Conclusion



## PLATAFORM ARCHITECTURE



#### **CURRENT PRODUCTION – FEED-A AND FEED-B**





#### **CURRENT DR – FEED-A AND FEED-B**

#### **DR Mock Tests and DR events**





#### **CREATION OF NEW DR EXCLUSIVE – FEED-C AND NEW IPs FOR FEED-B**





## CREATION OF NEW DR EXCLUSIVE – FEED-C AND NEW IPs FOR FEED-B DR Mock Tests and DR events





## **NETWORK CONFIGURATIONS**

## RCB

**[B**]<sup>3</sup>



## **CO-LOCATION**

**MARKET DATA TRAFFIC - CURRENT** 

#### **NEW MARKET DATA TRAFFIC**





## **NOVOS FLUXOS DE DADOS - RCB**





## **NEW DATA WORKFLOW- CO-LOCATON**



#### DATA WORKFLOW - NEW FEED B



DATA WORKFLOW - NEW FEED C

## **PUMA DR ADDRESS SUMMARY**



| PUMA TRADING SYSTEM DR NETWORK (CURRENT) |                    |  |  |
|------------------------------------------|--------------------|--|--|
| ORDER ENTRY                              | MARKET DATA FEED B