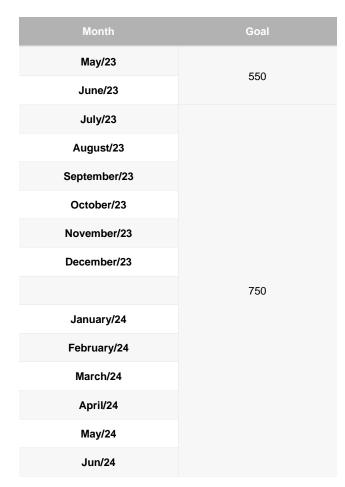

h trading sessions take place.

Parameters valid from: April 8th, 2024

## Pool Goal

• Defined according to the following table:

| Month        | Goal            |  |
|--------------|-----------------|--|
| May/23       | 3,000 contracts |  |
| June/23      |                 |  |
| July/23      |                 |  |
| August/23    |                 |  |
| September/23 |                 |  |
| October/23   |                 |  |
| November/23  |                 |  |
| December/23  | 4,500 contracts |  |
| January/24   |                 |  |
| February/24  |                 |  |
| March/24     |                 |  |
| April/24     |                 |  |
| May/24       |                 |  |
| June/24      |                 |  |

# Minimum ADV

• Defined according to the following table:



### Changelog:

| Underlying<br>asset | Changes | Date |
|---------------------|---------|------|
|                     |         |      |