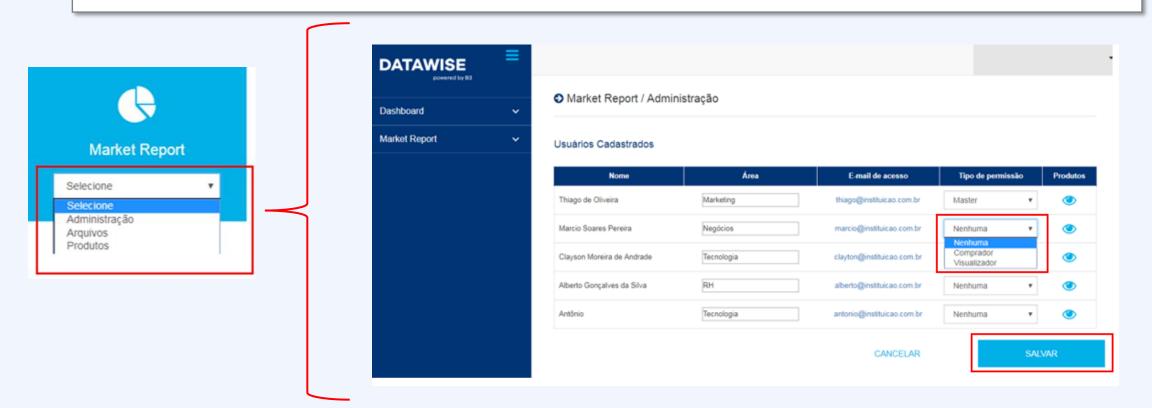

datawise.b3.com.br/analytics

Use your login and password that had been given on your e-mail

Only the users called "Master' will have access to this page called "administration". Over here you will be able to manage all the users permission:

- Buyer
- Viewer
- None

Only users that have the "buyer" permission will be able to access the home page with all the products. That's the page that will allow the buyer user to hire new reports.

If you want any report that it's not available in this home page, you can contact this e-mail (produtosdedados@b3.com.br)

After purchasing, the user called "buyer" will be able to connect the report to users called "viewer". Only these users that had been connnected to the report will be able to access the hired files.

The user called "viewer" can access the files that had been hired by clicking on "Download"