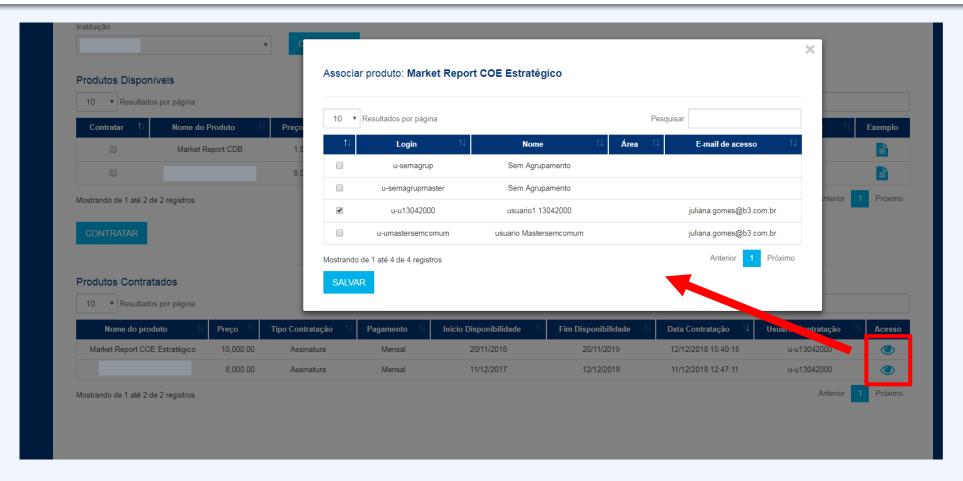

After purchasing, the user called "buyer" will be able to connect the report to users called "viewer". Only these users that had been connnected to the report will be able to access the hired files.

The user called "viewer" can access the files that had been hired by clicking on "Download"