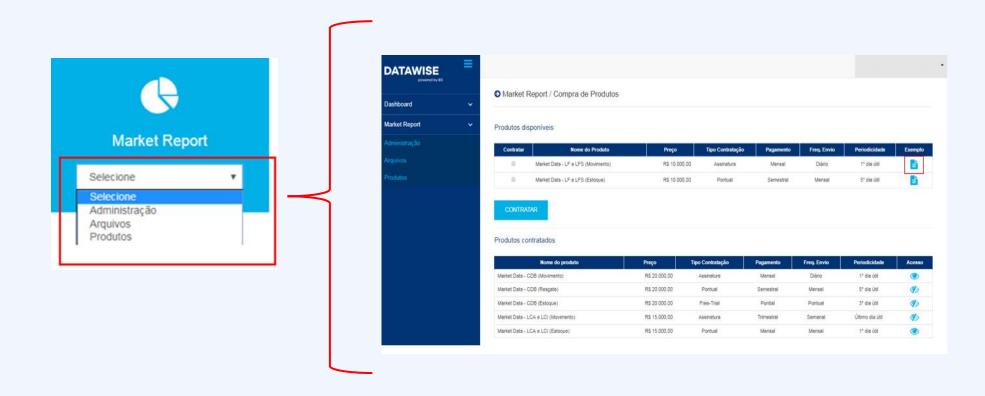

download the files.

**User called "buyer":** User with commom profile

It's able to buy new files and download the reports hired.

It can also manage whose users called "viewer" will be able to access the files hired.

- Buyer
- Viewer
- None

Only users that have the "buyer" permission will be able to access the home page with all the products. That's the page that will allow the buyer user to hire new reports.

If you want any report that it's not available in this home page, you can contact this e-mail (produtosdedados@b3.com.br)

After purchasing, the user called "buyer" will be able to connect the report to users called "viewer". Only these users that had been connnected to the report will be able to access the hired files.

The user called "viewer" can access the files that had been hired by clicking on "Download"