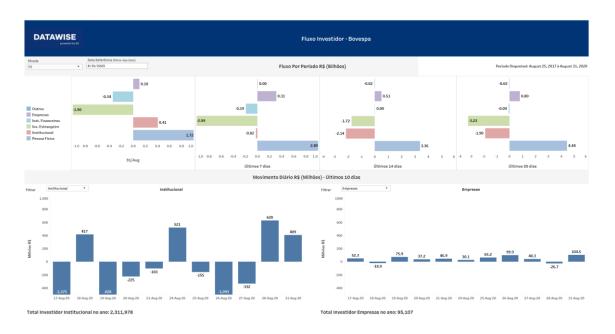

The dashboard features 5 panels that allow users to understand in detail the movement from one period against the other and to assess the exposure that a certain segment is having in between periods.

It is recommended for anyone who previously used the CBLC Daily Bulletin report to track this data.

## 2.1 Monthly Accumulated Total Detailed Panel

In this panel users can have an overview of the accumulated buy and sell total, buy only, sell only and the balance of all investor categories and their respective granularities.