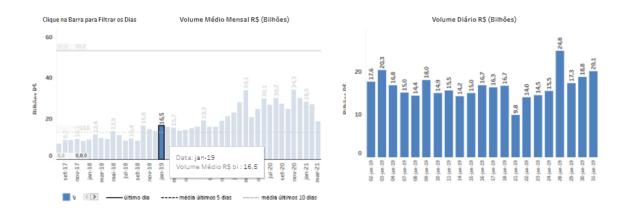

The dashboard features 5 panels that allow users to understand in detail the movement from one period against the other and to assess the exposure that a certain segment is having in between periods.

It is recommended for anyone who previously used the CBLC Daily Bulletin report to track this data.