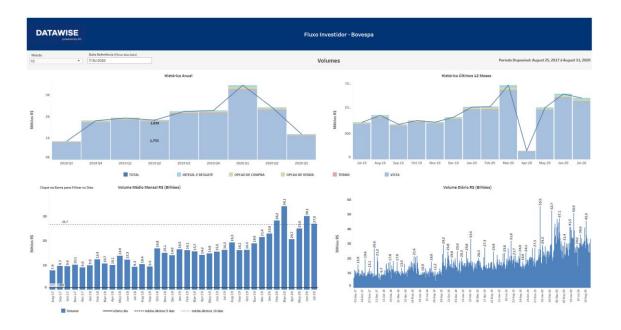

The dashboard features 5 panels that allow users to understand in detail the movement from one period against the other and to assess the exposure that a certain segment is having in between periods.

It is recommended for anyone who previously used the CBLC Daily Bulletin report to track this data.