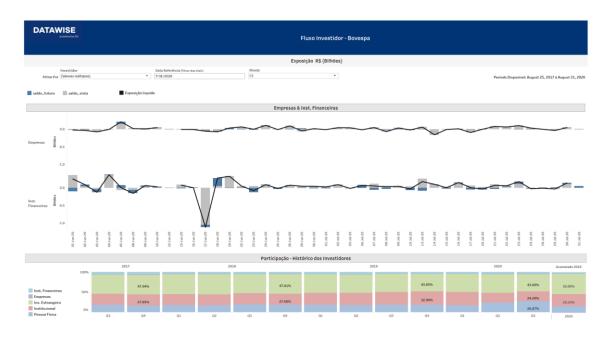

The dashboard features 5 panels that allow users to understand in detail the movement from one period against the other and to assess the exposure that a certain segment is having in between periods.

It is recommended for anyone who previously used the CBLC Daily Bulletin report to track this data.