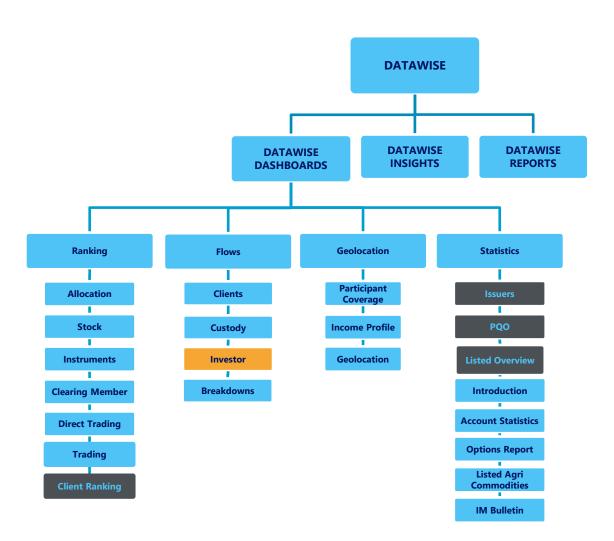

## TABLE OF CONTENTS

| 1 | PRODUCT DESCRIPTION WITHIN THE DATAWISE SERVICE |
|---|-------------------------------------------------|
| 2 | LISTED INVESTOR FLOW DASHBOARD DESCRIPTION      |
|   | 2.1 Monthly Accumulated Total Detailed Panel5   |
|   | 2.2 Comparative Panel 6                         |
|   | 2.3 Period and Movement Panel7                  |
|   | 2.4 Exhibition and Participation Panel8         |
|   | 2.5 Average Total Volume Panel                  |
| 3 | FILTERS                                         |
|   | 3.1 Currency                                    |
|   | 3.2 Reference Date 10                           |
|   | 3.3 Filter View                                 |
|   | 3.4 Period 10                                   |
|   | 3.5 Investor                                    |
| 4 | SERVICE TEAMS                                   |

#### 2 LISTED INVESTOR FLOW DASHBOARD DESCRIPTION

The Listed Investor Flow brings an exclusive view to Equity showing in macro views what the investment level is currently like for each B3's market segment.

It is the only dashboard that breaks down the investor categories into further rankings besides the five traditional rankings used (Companies, financial Institution, Foreign Investor, Institutional, Physical Person and Others) providing details of each group's composition.

The investor categories are divided into Individual Investors (investment clubs and individuals), Institutional Investors (Insurance Companies, Pension Funds and Mutual Funds), Foreign Investment (foreign corporate investors), Financial Institutions (Commercial Banks, Investment Banks, Distributors and Brokerage Houses), Companies (Private and Public Companies), and Others (Other corporate investors).

The dashboard features 5 panels that allow users to understand in detail the movement from one period against the other and to assess the exposure that a certain segment is having in between periods.

It is recommended for anyone who previously used the CBLC Daily Bulletin report to track this data.

## 2.1 Monthly Accumulated Total Detailed Panel

In this panel users can have an overview of the accumulated buy and sell total, buy only, sell only and the balance of all investor categories and their respective granularities.