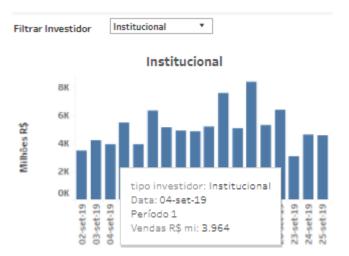

|  |  |  |

In this panel users can compare buys only, sells only, the sells balance (buys – sells) and total sells in two different periods.

As well as presenting the data above, an easy view of investor behavior is also provided through the period chart, which brings together all categories, or through the chart that assesses only one investor category, thus providing further specific data.

It should be noted that when moving the cursor over the screen, it is possible to open the chart data for more details as seen below:

# LISTED INVESTOR FLOW DATAWISE DASHBOARDS



#### 2.3 Period and Movement Panel



In this panel, users can have more chart views on the behavior of buy and sell investor categories separated by day of choice, last 7 days, last 14 days and last 30 days.

You can also choose just one category to get more specific data about the group to be assessed.

## 2.4 Exhibition and Participation Panel



In this panel it is possible to assess the behavior of one or more investor categories (Companies, Financial Institutions, Institutional Investors, Foreign Investors, Individual Investors and Others) and assess their future balance, cash balance and their net exposure in the form of separate charts.

In the chart below this panel, you can see the participation of investor categories separated by bimonthly.



## 2.5 Average Total Volume Panel