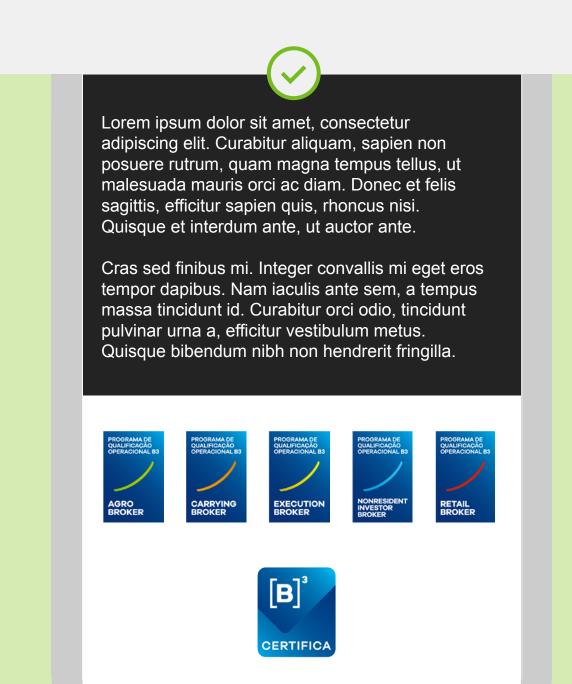

### PQO

When using PQO seals, the guidelines below must be followed:

1

Always use the seal in circulation. Its use is only permitted for the companies which joined the PQO.

2

Don't use old versions along with updated ones.

3

If needed, explain in texts that the program is a B3 initiative.

INSTEAD OF...

Instaexample
B3

CERTIFIED OPERATION

CERTIFIED OPERATION

CERTIFICA

ONE OPERATION

CARRYING
CARRYING
CARRYING
COMMAND
COMMAN

...ALWAYS USE