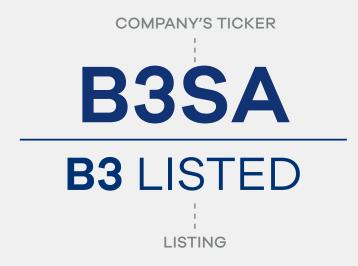

# Company seals

When using company seals (listing and listed), the guidelines below must be followed:

1

Only use the seals provided by B3.

Listing seals are company seals, not emission seals, therefore they always carry their ticker.

3

In texts, the company ticker must be used in uppercase letters and between brackets after the company's name. 4

In case the company
is also listed in
some Be index, we
recommend the use
of the listing seal next
to the index seal.