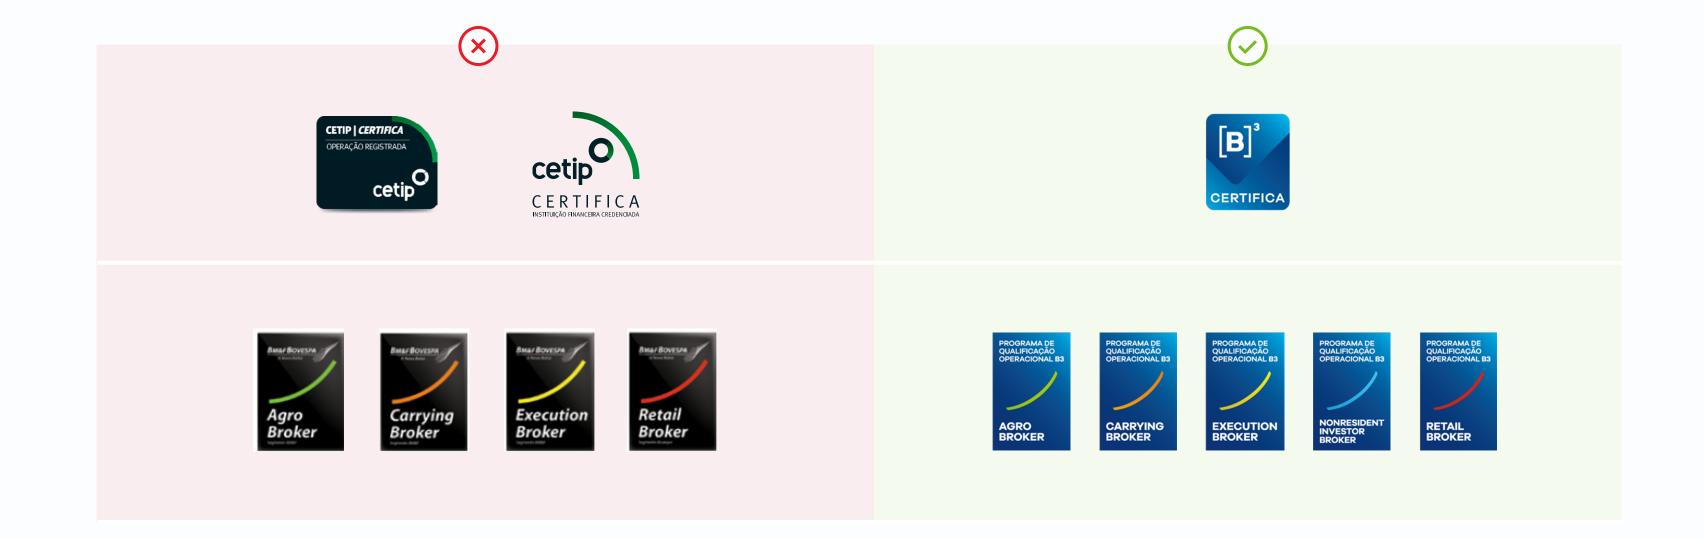

### **VISUAL RESOURCES**

It's important to always use B3's most up to date seals.

As our brand evolved, our seals were updated or replaced.

To the right, see the visual resources that shouldn't be used anymore and their updated versions.

(!) The letters NNNN are merely illustrative examples of listed companies' tickers.

### **USE IN TEXTS**

It's important to always use B3's most up to date seals.

As our brand evolved, our seals were updated or replaced.

To the right, see some **names** we use from now on:

| $\bigotimes$                                          |                           |  |
|-------------------------------------------------------|---------------------------|--|
| Bovespa Mais                                          | B3 Listed                 |  |
| Listed Level 1 Listed Level 2 BMF&Bovespa BMF&Bovespa | B3 Listed N1 B3 Listed N2 |  |
| Listed Novo Mercado BMF&Bovespa                       | B3 Listed NM              |  |
| Listing BMF&Bovespa                                   | B3 Listing                |  |