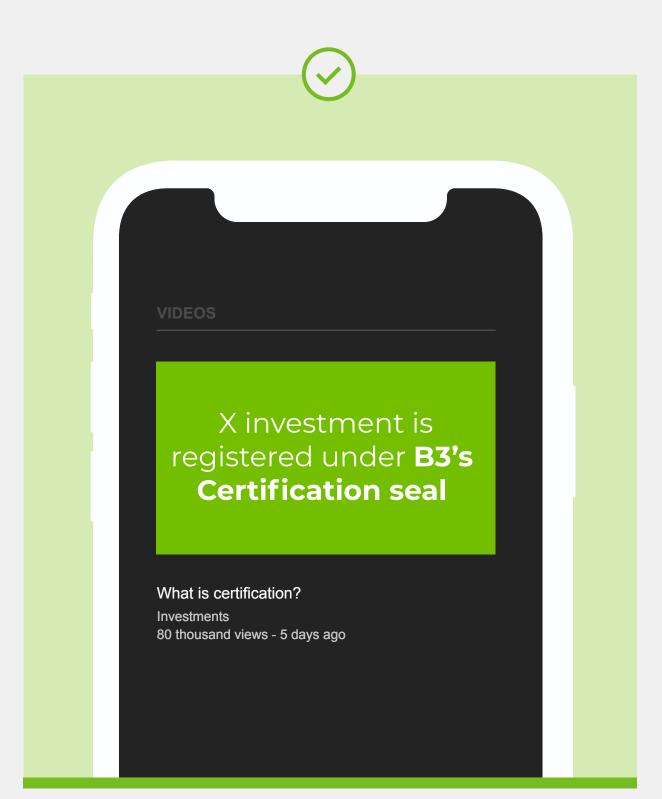

#### **B3'S CERTIFICATION SEAL**

When B3's Certification seal is used, the guidelines below must be followed:

1

Always use the seal in circulation.

The use of B3's
Certification seal is
restricted to accredited
financial institutions.

2

In texts, always write B3's Certification seal.

VISUAL RESOURCE

**CERTIFICA** 

**USE IN TEXTS** 

is a guarantee to end-customers that their financial investments are correctly registered and identified at B3.