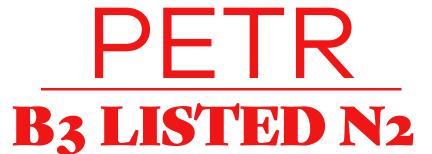

INSTEAD OF...

...ALWAYS USE

PETROBRÁS

B3 LISTED N2

When using company seals (listing and listed), the guidelines below must be followed:

1

Only use the seals provided by B3.

Listing seals are company seals, not emission seals, therefore they always carry their ticker.