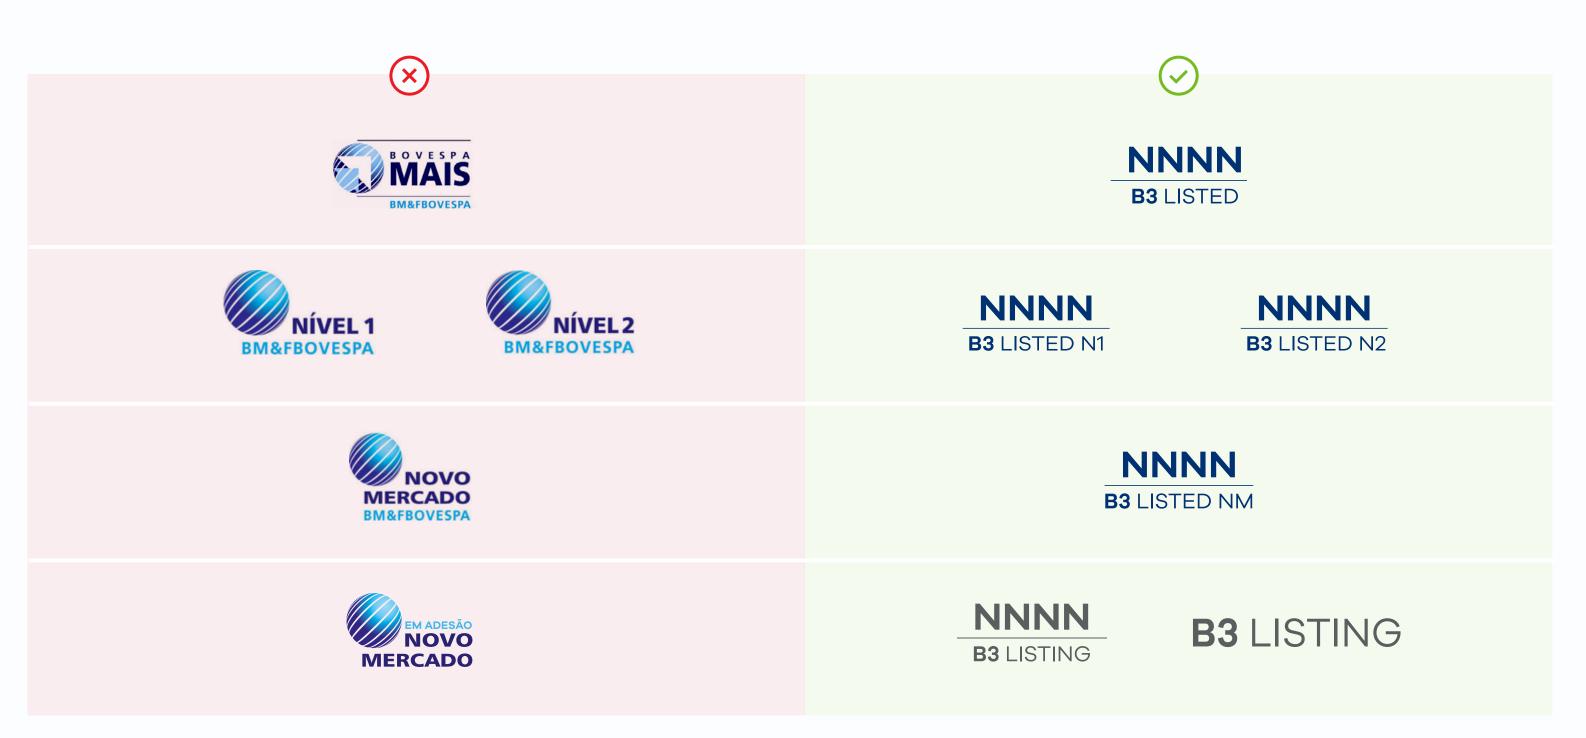

### **VISUAL RESOURCES**

It's important to always use B3's most up to date seals.

As our brand evolved, our seals were updated or replaced.

To the right, see the visual resources that shouldn't be used anymore and their updated versions.

(!) The letters NNNN are merely illustrative examples of listed companies' tickers.

### **USE IN TEXTS**

It's important to always use B3's most up to date seals.

As our brand evolved, our seals were updated or replaced.

To the right, see some **names** we use from now on:

| $\bigotimes$                                          |                           |  |
|-------------------------------------------------------|---------------------------|--|
| Bovespa Mais                                          | B3 Listed                 |  |
| Listed Level 1 Listed Level 2 BMF&Bovespa BMF&Bovespa | B3 Listed N1 B3 Listed N2 |  |
| Listed Novo Mercado BMF&Bovespa                       | B3 Listed NM              |  |
| Listing BMF&Bovespa                                   | B3 Listing                |  |

# Company seals

When using company seals (listing and listed), the guidelines below must be followed:

1

Only use the seals provided by B3.

Listing seals are company seals, not emission seals, therefore they always carry their ticker.

3

In texts, the company ticker must be used in uppercase letters and between brackets after the company's name. 4

In case the company
is also listed in
some Be index, we
recommend the use
of the listing seal next
to the index seal.