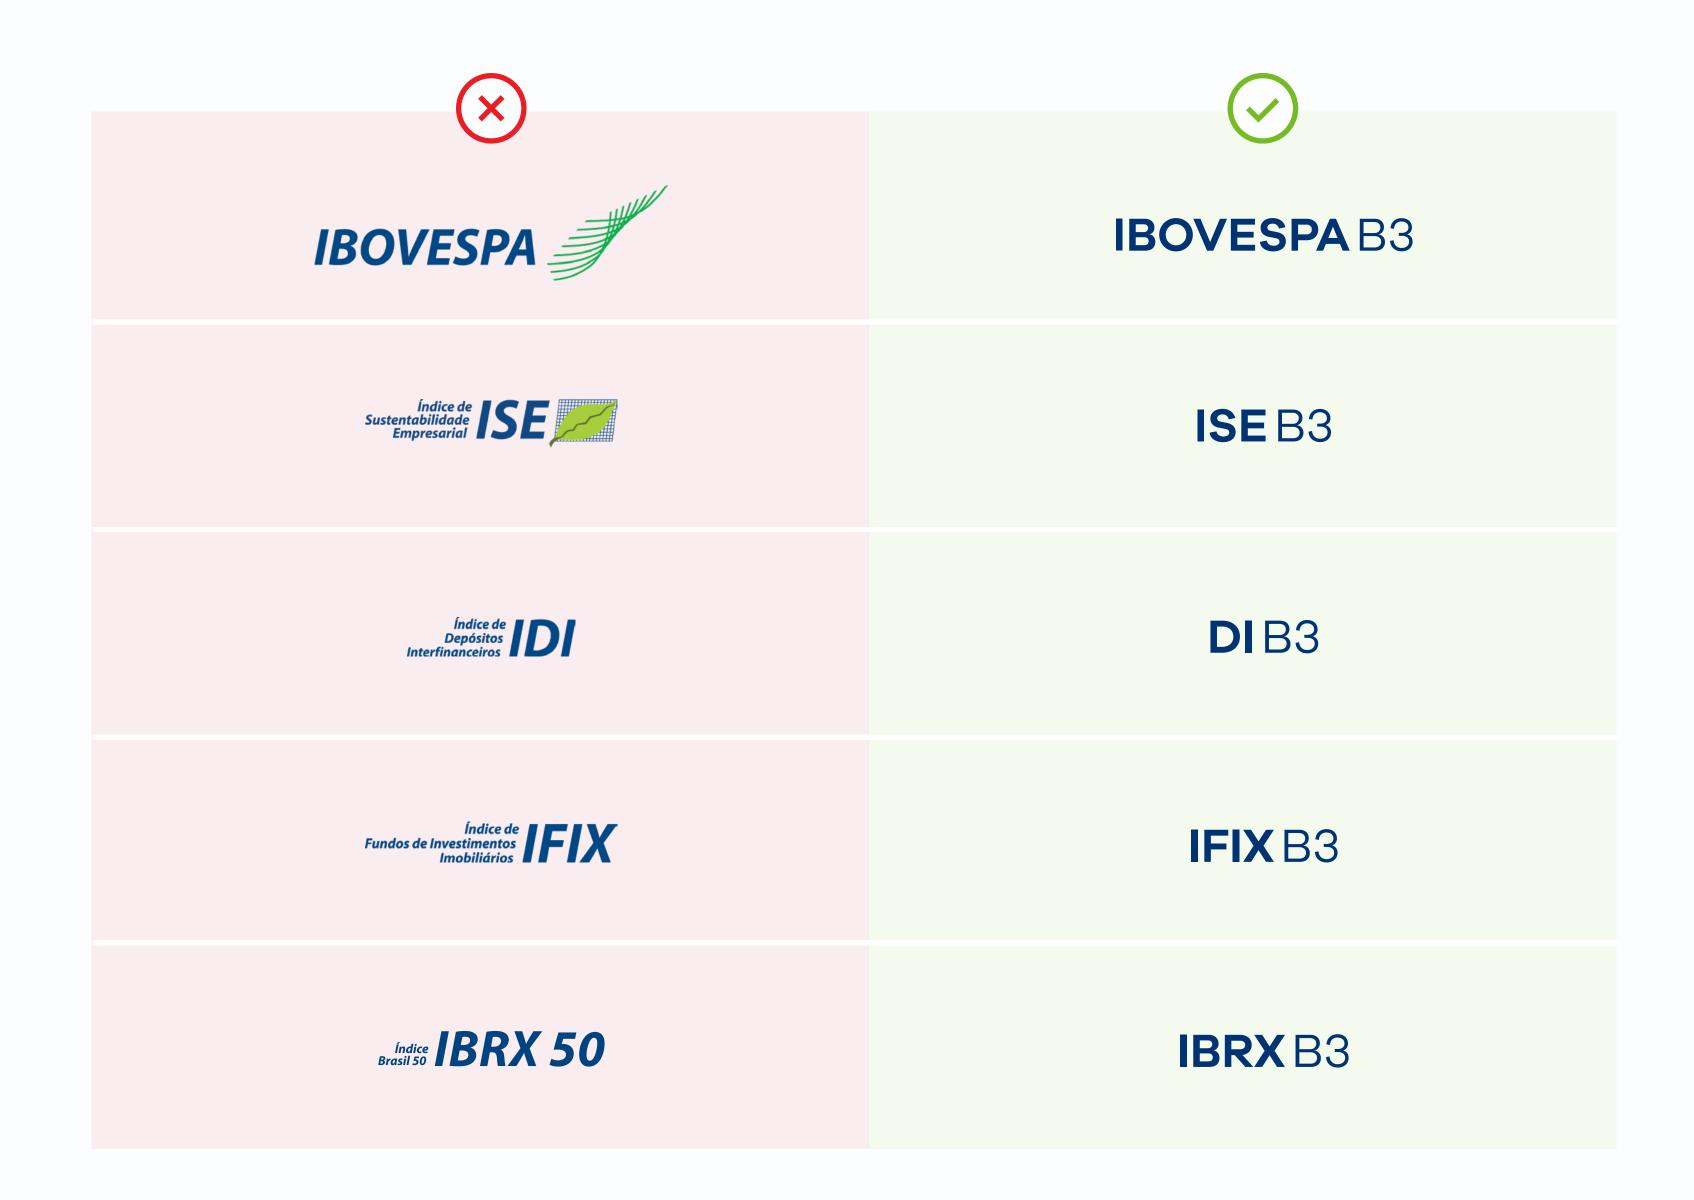

# Indexes: Use in texts

As our brand evolved, our indexes evolved as well, in the way we write their names and how we represent them visually.

To the right, please see some **names** we will use from now on:

| Ibovespa                          | Ibovespa B3 |
|-----------------------------------|-------------|
| Corporate Sustainability Index    | ISE B3      |
| Interbank Deposit Index           | DI B3       |
| Real Estate Investment Fund Index | IFIX B3     |
| Brazil Index                      | IBRX B3     |

# About B3's

main indexes

To the right, a brief description of our main indexes. Knowing them may help when building content.

### **IBOVESPA**B3

**Ibovespa B3** is the main performance indicator of the stocks traded in B3 and lists major companies in the Brazilian capital market.

### ISE B3

**ISE B3** is the indicator that measures the average performance of a company's asset prices, with a recognized commitment to corporate responsibility.

### DIB3

**DI B3** index is calculated based on fixed interbank deposit transactions. It refers to transactions settled within one business day, being the weighted average of the interest rates applied.

### IFIX B3

**IFIX B3** is the indicator that measures the average performance of exchange-traded and OTC-traded real estate funds admitted for trading on the stock exchange or the organized over-the-counter market operated by B3.

### IBRX B3

**IBRX B3** is the indicator that measures the average stock performance tracking changes in the prices of the most actively traded and best representative stocks of the Brazilian stock market.