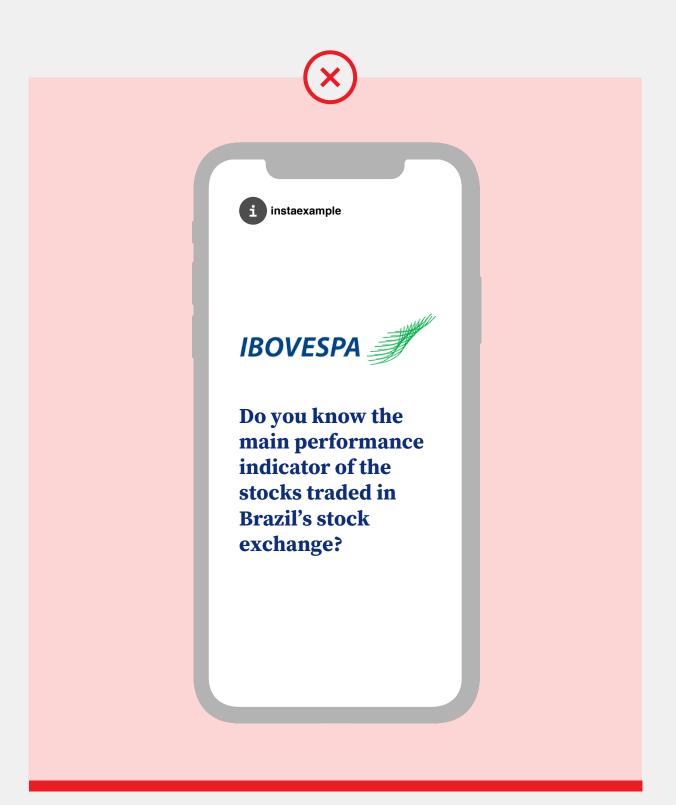

# Ibovespa B3

When mentioning Ibovespa B3, the guidelines below must be followed:

Always use the index visual representation that is currently being used.

The use of Ibovespa B3 seal is restricted to companies which are part of B3's portfolio of licensed products.

In texts, always write "Ibovespa B3", respecting the correct use of spaces as well as upper and lowercase.

INSTEAD OF...

...ALWAYS USE

instaexample **IBOVESPA**B3 Do you know the main performance indicator of the stocks traded in Brazil's stock exchange?

MERELY ILLUSTRATIVE EXAMPLES.